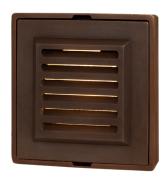

### QUAD STW331103

The Quad; a fixed-aim wall and step luminaire, is among the newest efforts from Auroralight. It represents a new class of lighting tool that features our robust and popular LM16 Copper Core® LED module.

- Field serviceable & interchangeable LED module
- •Thermally Integrated® w/ Copper Core Technology®
- •Solid brass construction
- ·Ideal for stairs, pathways and architecture