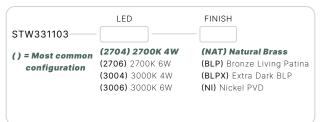

#### CONFIGURATOR:

| FIXTURE DIMENSIONS | W3-1/8" x L2-3/8"                  |
|--------------------|------------------------------------|
| LIGHT SOURCE       | Included LED Module                |
| COLOR TEMPERATURES | 2700K, 3000K                       |
| WATTAGES           | 4W, 6W                             |
| CRI (RA)           | 80 CRI                             |
| VOLTAGE            | 12V                                |
| DELIVERED LUMENS   | 46lm (3000K)                       |
| DIMMABLE           | Yes, Dim to <10% via Transformer   |
| DRIVER             | Yes, 12V Integral Constant Current |
| TRANSFORMER        | No, 12V AC/DC Transformer Required |
| MOUNT              | Included Sch. 40 PVC w/ J-Box      |
| FINISH             | Included Natural Brass             |
| MATERIAL           | Brass                              |
| WIRE LENGTH        | 24"                                |
| LOCATION           | Exterior Wet                       |
| CERTIFICATIONS     | UL, IP66, IP67, Dark Sky           |

#### AVAILABLE FINISHES:

NAT Natural Brass

BLP Bronze Living Patina

BLPX Extra Dark Bronze Living Patina

NI Nickel PVD

2-7/8" 73mm

MADE IN USA

WITH DOMESTIC & IMPORTED MATERIALS