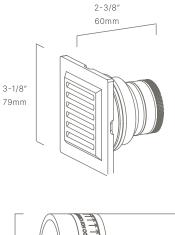

### QUAD STW331103

The Quad; a fixed-aim wall and step luminaire, is among the newest efforts from Auroralight. It represents a new class of lighting tool that features our robust and popular LM16 Copper Core® LED module.

#### CONFIGURATOR:

| FIXTURE DIMENSIONS | W3-1/8" x L2-3/8"                  |
|--------------------|------------------------------------|
| LIGHT SOURCE       | Included LED Module                |
| COLOR TEMPERATURES | 2700K, 3000K                       |
| WATTAGES           | 4W, 6W                             |
| CRI (RA)           | 80 CRI                             |
| VOLTAGE            | 12V                                |
| DELIVERED LUMENS   | 46lm (3000K)                       |
| DIMMABLE           | Yes, Dim to <10% via Transformer   |
| DRIVER             | Yes, 12V Integral Constant Current |
| TRANSFORMER        | No, 12V AC/DC Transformer Required |
| MOUNT              | Included Sch. 40 PVC w/ J-Box      |
| FINISH             | Included Natural Brass             |
| MATERIAL           | Brass                              |
| WIRE LENGTH        | 24"                                |
| LOCATION           | Exterior Wet                       |
| CERTIFICATIONS     | UL, IP66, IP67, Dark Sky           |