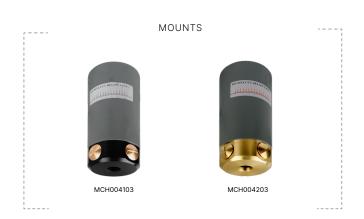

### ADD-ONS

#### ACCESSORIES

| MCH004103 | 3" Aluminum Conduit Hub |
|-----------|-------------------------|
| MCH004203 | 3" Brass Conduit Hub    |
| FM331     | Flush Mount Adapter     |

\*For complete details, please visit auroralight.com/mounts/